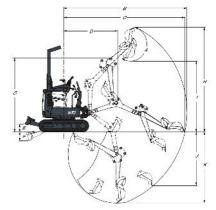

## **Working Range**

| (A) | 196.0°    | (G) | 1899.0 mm |
|-----|-----------|-----|-----------|
| (B) | 3145.0 mm | (H) | 2685.0 mm |
| (C) | 3093.0 mm | (I) | 1818.0 mm |
| (D) | 1374.0 mm | (J) | 1383.0 mm |
| (E) | 196.0 mm  | (K) | 1820.0 mm |
| (F) | 230 0 mm  |     |           |