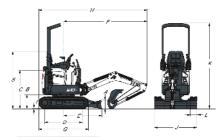

### **Dimensions**

| (A) | 219.5 mm  | (J) | 710.0 mm  |
|-----|-----------|-----|-----------|
| (B) | 363.0 mm  | (J) | 1100.0 mm |
| (C) | 991.5 mm  | (K) | 2209.0 mm |
| (D) | 968.0 mm  | (L) | 180.0 mm  |
| (E) | 987.0 mm  | (M) | 413.0 mm  |
| (F) | 2153.0 mm | (N) | 471.0 mm  |
| (G) | 1280.0 mm | (O) | 1121.0 mm |
| (H) | 2793.0 mm | (P) | 550.0 mm  |
| (1) | 16.0 mm   | (S) | 1490.0 mm |